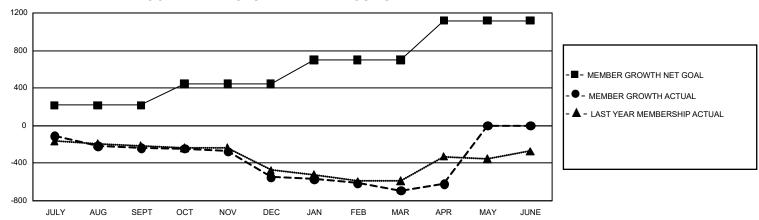

## GOALS AND ACTUAL MEMBERS CUMULATIVE

| DROPPED CLUBS: 6              |       | 272 CLUBS OF 510 ADDED 1 OR MORE | GENDER DISTRIBUTION             |                |       |
|-------------------------------|-------|----------------------------------|---------------------------------|----------------|-------|
|                               |       | NEW MEMBERS                      | MALE                            | 7,831 (51.43%) |       |
| DROPPED MEMBERS               |       |                                  | FEMALE                          | 7,395 (48.57%) |       |
| DECEASED                      | 99    | CLICK HERE FOR CUMULATIVE        | TOTAL FAMILY UNIT MEMBERS       |                | 7,802 |
| CLUB CANCELLED 58 OTHER 1,503 |       | MEMBERSHIP DATA                  | FAMILY MEMBERS PAYING HALF DUES |                | 3,976 |
| TOTAL                         | 1,660 |                                  |                                 |                |       |