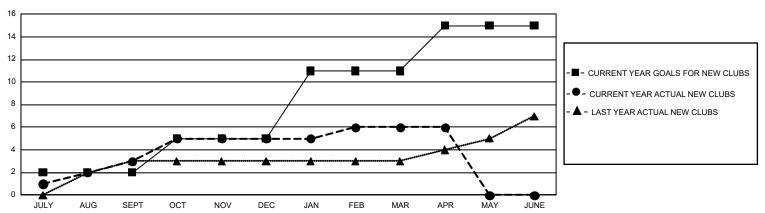

| 3           | 3             | JULY/AUG/SEPT         | 645                    | 378                     | 583                                                |  |
| OCT/NOV/DEC   | 9             | 2           | 0             | OCT/NOV/DEC           | 690                    | 396                     | 668                                                |  |
| JAN/FEB/MAR   | 18            | 1           | 2             | JAN/FEB/MAR           | 765                    | 163                     | 291                                                |  |
| APR/MAY/JUNE  | 12            | 0           | 1             | APR/MAY/JUNE          | 1,260                  | 205                     | 119                                                |  |

## GOALS AND ACTUAL NEW CLUBS CUMULATIVE



## GOALS AND ACTUAL MEMBERS CUMULATIVE



| DROPPED CLUBS: 6              |       | 272 CLUBS OF 510 ADDED 1 OR MORE | GENDER DISTRIBUTION             |                |       |
|-------------------------------|-------|----------------------------------|---------------------------------|----------------|-------|
|                               |       | NEW MEMBERS                      | MALE                            | 7,831 (51.43%) |       |
| DROPPED MEMBERS               |       |                                  | FEMALE                          | 7,395 (48.57%) |       |
| DECEASED                      | 99    | CLICK HERE FOR CUMULATIVE        | TOTAL FAMILY UNIT MEMBERS       |                | 7,802 |
| CLUB CANCELLED 58 OTHER 1,503 |       | MEMBERSHIP DATA                  |